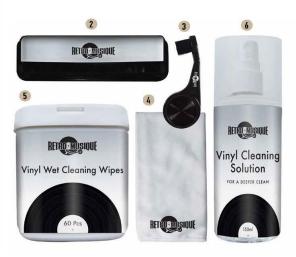

#### VINYL RECORD CLEANING KIT IN TIN

- **1** METAL STORAGE TIN
- 2 CARBON FIBRE ANTI-STATIC BRUSH
- 3 STYLUS CLEANING BRUSH
- MICRO FIBRE CLOTH

- 5 VINYL WET CLEANING WIPES
- 6 CLEANING SOLUTION
- PLUS A DETAILED FOUR PAGE STEP BY
  STEP GUIDE INSTRUCTION MANUAL

WHITE

REGULAR MAINTENANCE = IMPROVED AUDIO QUALITY