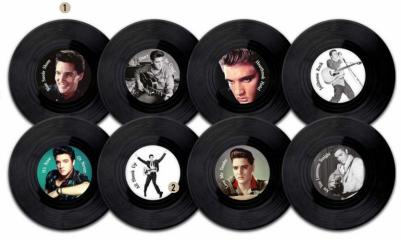

## **ELVIS PRESLEY 8 PIECE COASTER TIN SET**

- 1 REAL VINYL COASTERS
  WITH ANTI SLIP RUBBER BASE
- 2 FEATURING CENTRE LABELS PRINTED WITH ICONIC PHOTOGRAPHS
- 3 INCLUDES A MAGNETIZED METAL BOTTLE OPENER
- 4 COMES IN A STYLISH METAL STORAGE TIN MEASURING 10.8 CM IN DIAMETER X 3.9 CM IN DEPTH