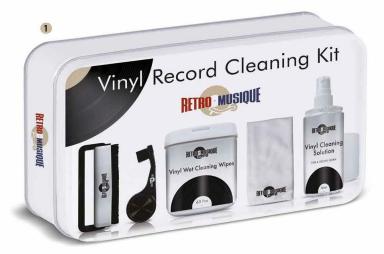

#### **VINYL RECORD CLEANING KIT IN ROUND TIN**

- 1 ROUND METAL STORAGE TIN
- 2 STYLUS CLEANING BRUSH
- 3 CLEANING SOLUTION
- **4 WET CLEANING WIPES**
- 5 CARBON FIBRE ANTI-STATIC BRUSH
- **6 MICRO FIBRE CLEANING BRUSH**
- MICRO FIBRE CLOTH
- 8 FOLDABLE LP HOLDER

PLUS A DETAILED FOUR PAGE STEP BY STEP GUIDE INSTRUCTION MANUAL

KXRM06