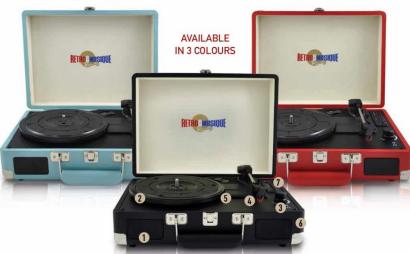

#### **BLUETOOTH SUITCASE STYLE TURNTABLE WITH FM RADIO**

# **Bluetooth**™ Bluetooth is a registered trademark of Bluetooth SIG, Inc.

- 1) 2 X 5 WATTS BUILT-IN SPEAKERS
- **PLAYS THREE SPEEDS** 331/3, 45 AND 78
- 3 AUTO-STOP ON/OFF SWITCH
- 4 HIGH QUALITY CARTRIDGE **AND STYLUS**
- **5** BELT-DRIVEN MECHANISM
- **6** PU LEATHER STYLE CASE

#### **7 FULL FEATURE PANEL:**

BLUETOOTH CONNECTIVITY **FM RADIO** LED DISPLAY **USB/TF CARD PLAYER** 

(RECORD DIRECTLY FROM VINYL) **USB/TF CARD ENCODING** 

KXRM19T **TURQUOISE** 

KXRM19R RED

RoHS

KXRM21