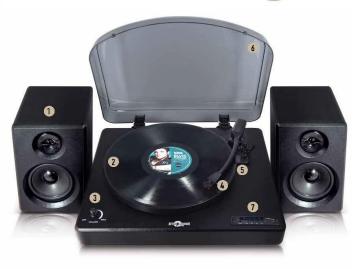

#### **BLUETOOTH TABLE TOP RECORD PLAYER WITH FM RADIO**

- 1 2 X 15 WATTS SPEAKERS
- PLAYS THREE SPEEDS 331/3, 45 AND 78
- 3 AUTO-STOP ON/OFF SWITCH
- 4 HIGH QUALITY CARTRIDGE **AND STYLUS**
- 5 BELT-DRIVEN MECHANISM
- 6 FULL SIZED HINGED DUST COVER

#### 7 FULL FEATURE PANEL:

**BLUETOOTH** CONNECTIVITY **LED DISPLAY USB/TF CARD PLAYER** (RECORD DIRECTLY FROM VINYL) **USB/TF CARD ENCODING** 

Œ

X

ROHS