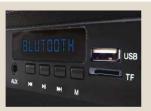

#### **7 FULL FEATURE PANEL:**

BLUETOOTH CONNECTIVITY **FM RADIO** LED DISPLAY **USB/TF CARD PLAYER** 

(RECORD DIRECTLY FROM VINYL) **USB/TF CARD ENCODING** 

KXRM19T **TURQUOISE** 

KXRM19R RED

RoHS

KXRM21