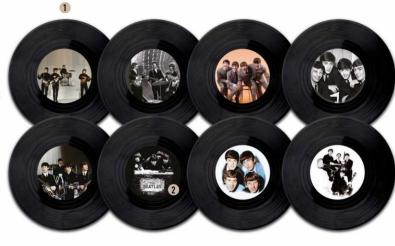

## THE BEATLES 8 PIECE COASTER TIN SET

- 1 REAL VINYL COASTERS
  WITH ANTI SLIP RUBBER BASE
- 2 FEATURING CENTRE LABELS PRINTED WITH ICONIC PHOTOGRAPHS
- 3 INCLUDES A MAGNETIZED METAL BOTTLE OPENER
- 4 COMES IN A STYLISH METAL STORAGE TIN MEASURING 10.8 CM IN DIAMETER X 3.9 CM IN DEPTH