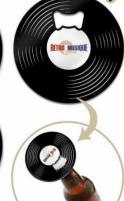

## **ELVIS PRESLEY 8 PIECE COASTER TIN SET**

- 1 REAL VINYL COASTERS
  WITH ANTI SLIP RUBBER BASE
- 2 FEATURING CENTRE LABELS PRINTED WITH ICONIC PHOTOGRAPHS
- 3 INCLUDES A MAGNETIZED METAL BOTTLE OPENER
- 4 COMES IN A STYLISH METAL STORAGE TIN MEASURING 10.8 CM IN DIAMETER X 3.9 CM IN DEPTH

## THE BEATLES 8 PIECE COASTER TIN SET

- 1 REAL VINYL COASTERS
  WITH ANTI SLIP RUBBER BASE
- 2 FEATURING CENTRE LABELS PRINTED WITH ICONIC PHOTOGRAPHS
- 3 INCLUDES A MAGNETIZED METAL BOTTLE OPENER
- 4 COMES IN A STYLISH METAL STORAGE TIN MEASURING 10.8 CM IN DIAMETER X 3.9 CM IN DEPTH