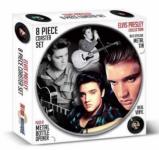

## **ELVIS PRESLEY 8 PIECE COASTER TIN SET**

- 1 REAL VINYL COASTERS
  WITH ANTI SLIP RUBBER BASE
- 2 FEATURING CENTRE LABELS PRINTED WITH ICONIC PHOTOGRAPHS
- 3 INCLUDES A MAGNETIZED METAL BOTTLE OPENER
- 4 COMES IN A STYLISH METAL STORAGE TIN MEASURING 10.8 CM IN DIAMETER X 3.9 CM IN DEPTH