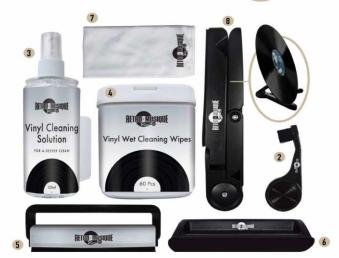

#### **VINYL RECORD CLEANING KIT IN ROUND TIN**

- 1 ROUND METAL STORAGE TIN
- 2 STYLUS CLEANING BRUSH
- 3 CLEANING SOLUTION
- **4 WET CLEANING WIPES**
- 5 CARBON FIBRE ANTI-STATIC BRUSH
- **6 MICRO FIBRE CLEANING BRUSH**
- MICRO FIBRE CLOTH
- 8 FOLDABLE LP HOLDER

PLUS A DETAILED FOUR PAGE STEP BY STEP GUIDE INSTRUCTION MANUAL

KXRM06