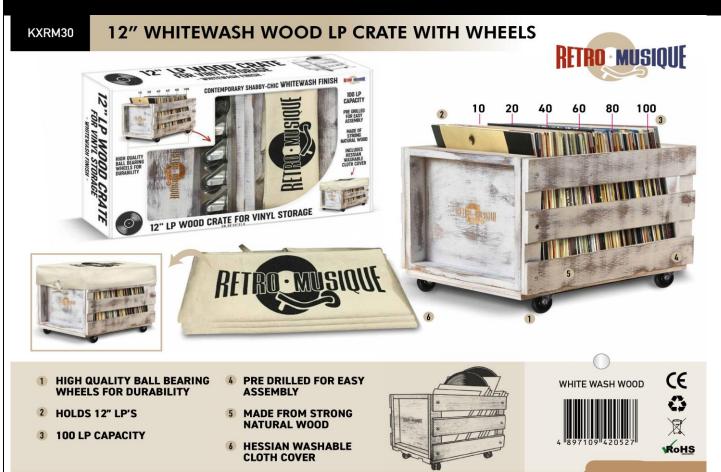

### 12" WOODEN LP CRATE WITH WHEELS

- 1 HIGH QUALITY BALL BEARING WHEELS FOR DURABILITY
- 2 HOLDS 12" LP'S
- 3 100 LP CAPACITY
- 4 PRE DRILLED FOR EASY ASSEMBLY
- 5 MADE FROM STRONG NATURAL WOOD
- 6 HESSIAN WASHABLE CLOTH COVER