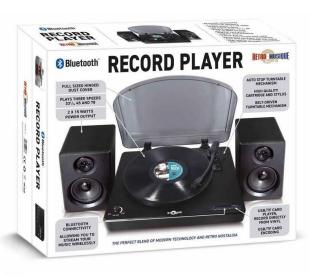

# October 2021 TURNTABLE & LP ACCESSORIES release sheet

| ORDER FORM           |               |                                                             |           |
|----------------------|---------------|-------------------------------------------------------------|-----------|
| CAT#                 | BARCODE       | DESCRIPTION                                                 | ORI       |
| KXRM30               | 4897109420527 | 12" WOODEN LP CRATE WITH WHEELS – rustic whitewash          |           |
| KXRM25               | 5060572510005 | RM 12' WOODEN LP CRATE – natural                            |           |
| KXRM01               | 5060572510075 | VINYL RECORD CLEANING SYSTEM                                |           |
| KXRM07               | 7111604063452 | VINYL RECORD CLEANING KIT IN ROUND TIN                      | Early Nov |
| KXRM06               | 7111603054239 | VINYL RECORD CLEANING KIT IN TIN                            |           |
| KXRM12               | 5060474054362 | 8 PIECE COASTER SET IN TIN WITH BOTTLE OPENER - ELVIS       | Early Nov |
| KXRM16               | 5060474054393 | 8 PIECE COASTER SET IN TIN WITH BOTTLE OPENER – THE BEATLES | Early Nov |
| KXRM19B<br>BLACK     | 7111609434271 | BLUETOOTH SUITCASE STYLE TURNTABLE WITH FM RADIO            |           |
| KXRM19T<br>TURQUOISE | 7111609434271 | BLUETOOTH SUITCASE STYLE TURNTABLE WITH FM RADIO            |           |
| KXRM19R<br>RED       | 7111609434271 | BLUETOOTH SUITCASE STYLE TURNTABLE WITH FM RADIO            |           |
| KXRM21               | 7111609492868 | TABLE TOP RECORD PLAYER – including separate speakers       |           |

#### **BLUETOOTH TABLE TOP RECORD PLAYER WITH FM RADIO**

- 1 2 X 15 WATTS SPEAKERS
- PLAYS THREE SPEEDS 331/3, 45 AND 78
- 3 AUTO-STOP ON/OFF SWITCH
- 4 HIGH QUALITY CARTRIDGE **AND STYLUS**
- 5 BELT-DRIVEN MECHANISM
- 6 FULL SIZED HINGED DUST COVER

#### 7 FULL FEATURE PANEL:

**BLUETOOTH** CONNECTIVITY **LED DISPLAY USB/TF CARD PLAYER** (RECORD DIRECTLY FROM VINYL) **USB/TF CARD ENCODING** 

Œ

X

ROHS