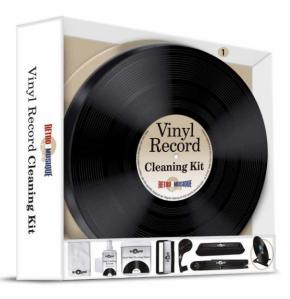

KXRM01

## **VINYL RECORD CLEANING SYSTEM**

- 1 DEEP GROOVE ANTISTATIC CLEANING
- 2 MADE FROM REAL DURABLE WOOD
- **3 X2 MICRO FIBRE LINT FREE CLOTHS**
- 4 X2 SOFT MICRO FIBRE PADS
- 5 120ML DEEP CLEAN VINYL FLUID
- 6 X2 ROLLER BARS
- 7 SUITABLE FOR 12", 10" & 7" VINYL RECORDS