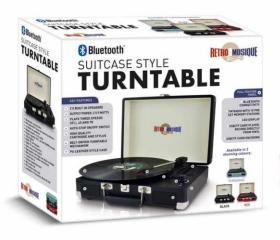

#### **BLUETOOTH SUITCASE STYLE TURNTABLE WITH FM RADIO**

# **Bluetooth**™ Bluetooth is a registered trademark of Bluetooth SIG, Inc.

- 1) 2 X 5 WATTS BUILT-IN SPEAKERS
- **PLAYS THREE SPEEDS** 331/3, 45 AND 78
- 3 AUTO-STOP ON/OFF SWITCH
- 4 HIGH QUALITY CARTRIDGE **AND STYLUS**
- **5** BELT-DRIVEN MECHANISM
- **6** PU LEATHER STYLE CASE

#### **7 FULL FEATURE PANEL:**

BLUETOOTH CONNECTIVITY **FM RADIO** LED DISPLAY **USB/TF CARD PLAYER** 

(RECORD DIRECTLY FROM VINYL) **USB/TF CARD ENCODING** 

KXRM19T **TURQUOISE** 

KXRM19R RED

RoHS

KXRM21