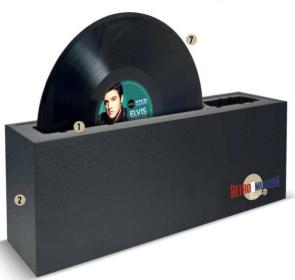

KXRM01

## **VINYL RECORD CLEANING SYSTEM**

- 1 DEEP GROOVE ANTISTATIC CLEANING
- 2 MADE FROM REAL DURABLE WOOD
- **3 X2 MICRO FIBRE LINT FREE CLOTHS**
- 4 X2 SOFT MICRO FIBRE PADS
- 5 120ML DEEP CLEAN VINYL FLUID
- 6 X2 ROLLER BARS
- 7 SUITABLE FOR 12", 10" & 7" VINYL RECORDS