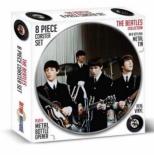

## THE BEATLES 8 PIECE COASTER TIN SET

- 1 REAL VINYL COASTERS
  WITH ANTI SLIP RUBBER BASE
- 2 FEATURING CENTRE LABELS PRINTED WITH ICONIC PHOTOGRAPHS
- 3 INCLUDES A MAGNETIZED METAL BOTTLE OPENER
- 4 COMES IN A STYLISH METAL STORAGE TIN MEASURING 10.8 CM IN DIAMETER X 3.9 CM IN DEPTH