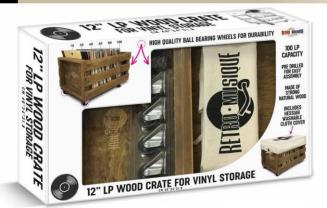

### 12" WOODEN LP CRATE WITH WHEELS

- 1 HIGH QUALITY BALL BEARING WHEELS FOR DURABILITY
- 2 HOLDS 12" LP'S
- 3 100 LP CAPACITY
- 4 PRE DRILLED FOR EASY ASSEMBLY
- 5 MADE FROM STRONG NATURAL WOOD
- 6 HESSIAN WASHABLE CLOTH COVER