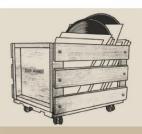

KXRM25

### 12" WOODEN LP CRATE WITH WHEELS

- 1 HIGH QUALITY BALL BEARING WHEELS FOR DURABILITY
- 2 HOLDS 12" LP'S
- 3 100 LP CAPACITY
- 4 PRE DRILLED FOR EASY ASSEMBLY
- 5 MADE FROM STRONG NATURAL WOOD
- 6 HESSIAN WASHABLE CLOTH COVER