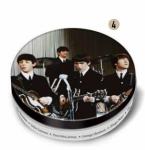

## THE BEATLES 8 PIECE COASTER TIN SET

- 1 REAL VINYL COASTERS
  WITH ANTI SLIP RUBBER BASE
- 2 FEATURING CENTRE LABELS PRINTED WITH ICONIC PHOTOGRAPHS
- 3 INCLUDES A MAGNETIZED METAL BOTTLE OPENER
- 4 COMES IN A STYLISH METAL STORAGE TIN MEASURING 10.8 CM IN DIAMETER X 3.9 CM IN DEPTH