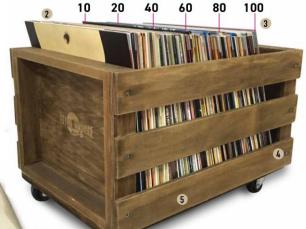

### 12" WOODEN LP CRATE WITH WHEELS

- 1 HIGH QUALITY BALL BEARING WHEELS FOR DURABILITY
- 2 HOLDS 12" LP'S
- 3 100 LP CAPACITY
- 4 PRE DRILLED FOR EASY ASSEMBLY
- 5 MADE FROM STRONG NATURAL WOOD
- 6 HESSIAN WASHABLE CLOTH COVER