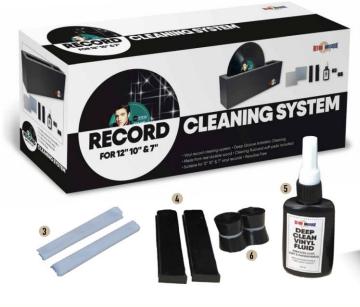

KXRM01

## **VINYL RECORD CLEANING SYSTEM**

- 1 DEEP GROOVE ANTISTATIC CLEANING
- 2 MADE FROM REAL DURABLE WOOD
- **3 X2 MICRO FIBRE LINT FREE CLOTHS**
- 4 X2 SOFT MICRO FIBRE PADS
- 5 120ML DEEP CLEAN VINYL FLUID
- 6 X2 ROLLER BARS
- 7 SUITABLE FOR 12", 10" & 7" VINYL RECORDS